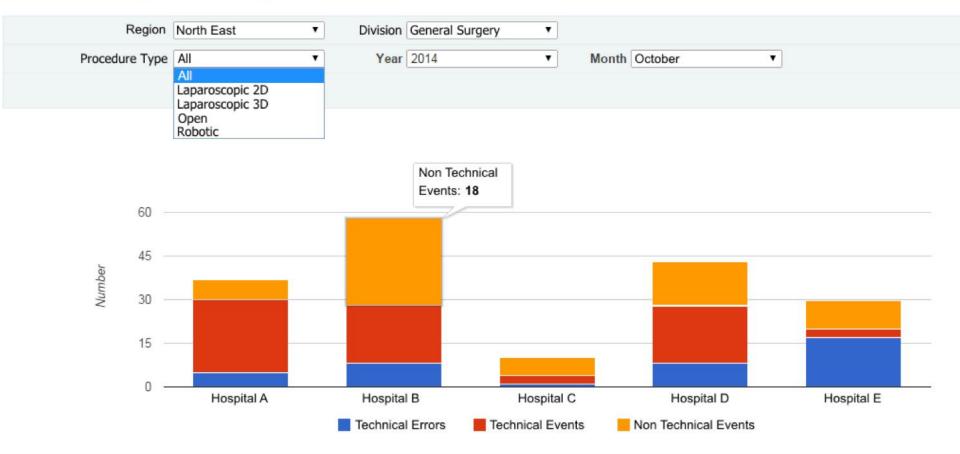

ri.ca | Affiliated with · Affilié à



### OPERATING ROOM BLACK BOX



#### Dr. Teodor Grantcharov St Michael's Hospital

## **OR Black Box**



- Record audio/video/digital data from the OR
- Understand factors that may influence outcomes
- Develop targeted QI interventions/policy changes based on local needs



## **Content acquisition**







# **Performance analysis in other industries**



- Black box: everyday vs. disaster
- Confidential and non-punitive process
- Pro-active & systematic approach to risk and practice



## **Practice – Event – Outcome Framework**





# **Performance analysis in other industries**



- Black box: everyday vs. disaster
- Confidential and non-punitive process
- Pro-active & systematic approach to risk and practice



## **Analytics and reporting**







## Privacy



- Highly sensitive data: patients, care providers
- Lessons learned from Air Canada
- Protecting information and individuals:
  - IT
  - Consent
  - Analysts: small number of well trained individuals



### INITIAL RESULTS

#### **EXPLORING STAKEHOLDER PERCEPTIONS**

- 15 patients: "no brainer" for patient safety
- 9 clinicians: need for information but mostly supportive
- 10 senior leadership: fits with TOH environment ("just culture")
- Next steps:
  - Finish clinician interviews
  - Data analysis to inform implementation and future projects

#### FUTURE STUDIES

### Teamwork

Closed-loop communication



## **Key points**



- OR black box targets clinical practice
- Systematic and proactive
- Everyday practice
- D Needs assessment
- Tailor QI to improve care



## DIS