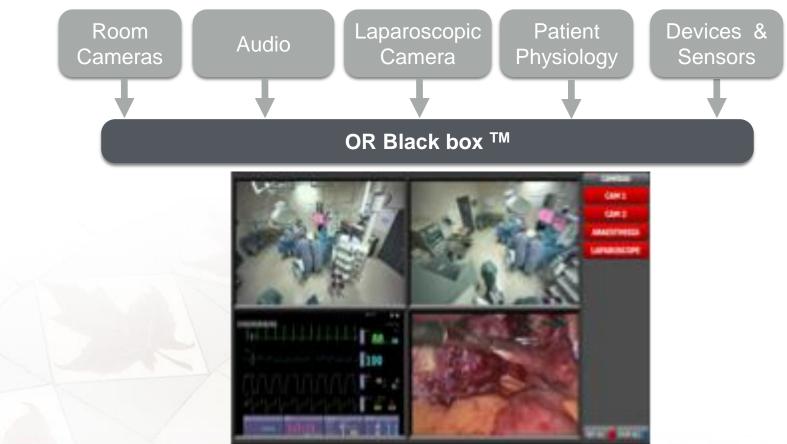

## **OR Black Box**

- Record audio/video/digital data from the OR
- Understand factors that may influence outcomes
- Develop targeted QI interventions/policy changes based on local needs

## **Content acquisition**