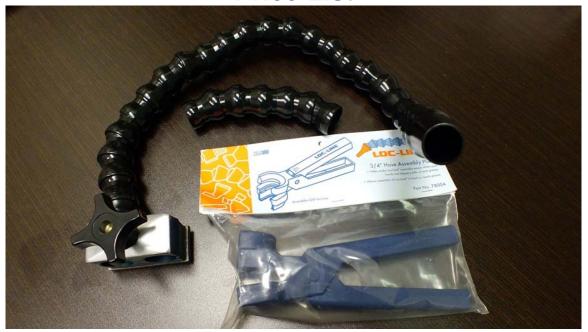

## CANVent Arm Price List

Price Item

\$120 CANVent Arm Kit

Includes 2 foot tube and clamp assembly, 6 inches extra tubing, rubber shim.

Shipping and handling extra.

Shipped orders payable by credit card or purchase order only.